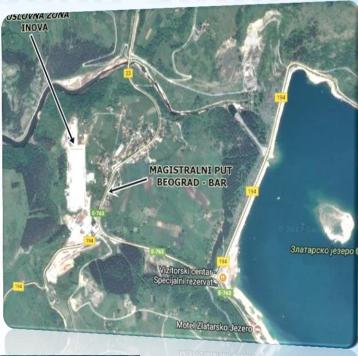

Business zone Inova is located at the 10th km from the center of Nova Varos, in the village Kokin Brod, on the main road M-21.

## Location

- Total land area: 79.836m<sup>2</sup>
- Total gross surface area: 29.830m<sup>2</sup>
- Infrastructure equipment:
- Electrical installations,
- ✓ Water supply and sewerage,
- ✓ Access road ,
- Heating network, phone, internet connection
- Separate halls and separate entrance with manipulative space and offices for everyone investor