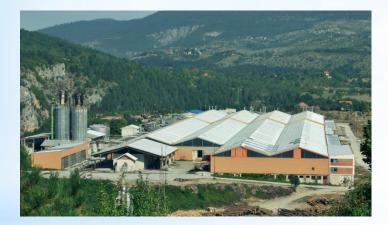

## Location

- Total land area: 79.836m<sup>2</sup>
- Total gross surface area: 29.830m<sup>2</sup>
- Infrastructure equipment:
- Electrical installations,
- ✓ Water supply and sewerage,
- ✓ Access road ,
- Heating network, phone, internet connection
- Separate halls and separate entrance with manipulative space and offices for everyone investor

## Location description

- The total area of the loased property is located 20.092m<sup>2</sup>.
- Investors operating in the zone are companies "Merser trade" LTH and "FA-International"LTH
- The remaining net free space amounts to 6.000m<sup>2</sup>

#### \*MERSER TRAPE

#### \*F.A. INTERNATIONAL

#### FREE HALLS AND PRODUCTION - STORAGE SPACE

#### \* HALLWAY, MANIPULATIVE AND OFFICE SPACE

#### \* ACCESSORIES AND ENTRANCES