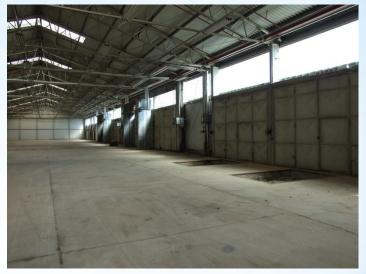

ce area: 29.830m<sup>2</sup>
- Infrastructure equipment:
- Electrical installations,
- ✓ Water supply and sewerage,
- ✓ Access road ,
- Heating network, phone, internet connection
- Separate halls and separate entrance with manipulative space and offices for everyone investor

# Location description



- Approval for construciton Yes
- Use permit Yes
- Property Public, Municipality Nova Varos
- According to the General Regulation Plan (PGR) -Economy



## Location description

- The total area of the loased property is located 20.092m<sup>2</sup>.
- Investors operating in the zone are companies "Merser trade" LTH and "FA-International"LTH
- The remaining net free space amounts to 6.000m<sup>2</sup>

## Location description





#### \*MERSER TRAPE









#### \*F.A. INTERNATIONAL









#### FREE HALLS AND PRODUCTION - STORAGE SPACE









#### \* HALLWAY, MANIPULATIVE AND OFFICE SPACE









#### \* ACCESSORIES AND ENTRANCES





#### ZONE FOR YOUR BUSINESS

Nova Varos Municipality +381 33 62 140 opstina@novavaros.rs