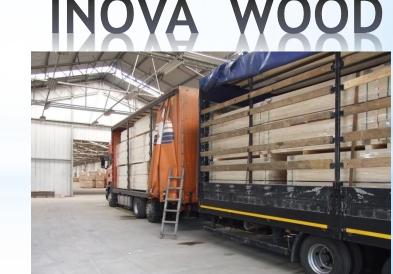

: 79.836m<sup>2</sup>
- Total gross surface area: 29.830m<sup>2</sup>
- Infrastructure equipment:
- Electrical installations,
- ✓ Water supply and sewerage,
- ✓ Access road ,
- Heating network, phone, internet connection
- Separate halls and separate entrance with manipulative space and offices for everyone investor

# Location description



- Approval for construciton Yes
- Use permit Yes
- Property Public, Municipality Nova Varos
- According to the General Regulation Plan (PGR) -Economy



## Location description

- The total area of the loased property is located 20.092m<sup>2</sup>.
- Investors operating in the zone are companies "Merser trade" LTH and "FA-International"LTH
- The remaining net free space amounts to 6.000m<sup>2</sup>

## Location description





#### \*MERSER TRAPE









#### \*F.A. INTERNATIONAL









#### FREE HALLS AND PRODUCTION - STORAGE SPACE









#### \* HALLWAY, MANIPULATIVE AND OFFICE SPACE









#### \* ACCESSORIES AND ENTRANCES





#### ZONE FOR YOUR BUSINESS

Nova Varos Municipality +381 33 62 140 opstina@novavaros.rs