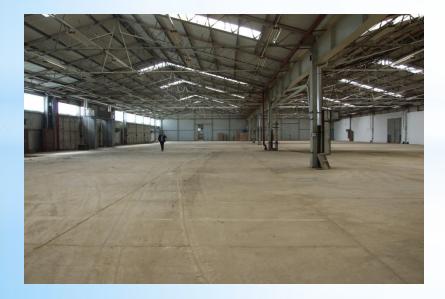

pment:
- Electrical installations,
- ✓ Water supply and sewerage,
- ✓ Access road ,
- Heating network, phone, internet connection
- Separate halls and separate entrance with manipulative space and offices for everyone investor

# Location description



- Approval for construciton Yes
- Use permit Yes
- Property Public, Municipality Nova Varos
- According to the General Regulation Plan (PGR) -Economy



## Location description

- The total area of the loased property is located 20.092m<sup>2</sup>.
- Investors operating in the zone are companies "Merser trade" LTH and "FA-International"LTH
- The remaining net free space amounts to 6.000m<sup>2</sup>

## Location description





#### \*MERSER TRAPE









#### \*F.A. INTERNATIONAL









#### FREE HALLS AND PRODUCTION - STORAGE SPACE









#### \* HALLWAY, MANIPULATIVE AND OFFICE SPACE









#### \* ACCESSORIES AND ENTRANCES





#### ZONE FOR YOUR BUSINESS

Nova Varos Municipality +381 33 62 140 opstina@novavaros.rs