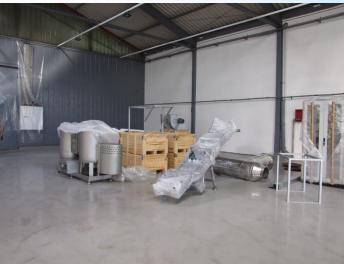

urface area: 29.830m<sup>2</sup>
- Infrastructure equipment:
- Electrical installations,
- ✓ Water supply and sewerage,
- ✓ Access road ,
- Heating network, phone, internet connection
- Separate halls and separate entrance with manipulative space and offices for everyone investor

# Location description



- Approval for construciton Yes
- Use permit Yes
- Property Public, Municipality Nova Varos
- According to the General Regulation Plan (PGR) -Economy



## Location description

- The total area of the loased property is located 20.092m<sup>2</sup>.
- Investors operating in the zone are companies "Merser trade" LTH and "FA-International"LTH
- The remaining net free space amounts to 6.000m<sup>2</sup>

## Location description





#### \*MERSER TRAPE









#### \*F.A. INTERNATIONAL









#### FREE HALLS AND PRODUCTION - STORAGE SPACE









#### \* HALLWAY, MANIPULATIVE AND OFFICE SPACE









#### \* ACCESSORIES AND ENTRANCES





#### ZONE FOR YOUR BUSINESS

Nova Varos Municipality +381 33 62 140 opstina@novavaros.rs