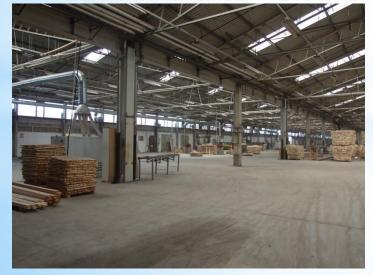

79.836m<sup>2</sup>
- Total gross surface area: 29.830m<sup>2</sup>
- Infrastructure equipment:
- Electrical installations,
- ✓ Water supply and sewerage,
- ✓ Access road ,
- Heating network, phone, internet connection
- Separate halls and separate entrance with manipulative space and offices for everyone investor

# Location description



- Approval for construciton Yes
- Use permit Yes
- Property Public, Municipality Nova Varos
- According to the General Regulation Plan (PGR) -Economy



## Location description

- The total area of the loased property is located 20.092m<sup>2</sup>.
- Investors operating in the zone are companies "Merser trade" LTH and "FA-International"LTH
- The remaining net free space amounts to 6.000m<sup>2</sup>

## Location description





#### \*MERSER TRAPE









#### \*F.A. INTERNATIONAL









#### FREE HALLS AND PRODUCTION - STORAGE SPACE









#### \* HALLWAY, MANIPULATIVE AND OFFICE SPACE









#### \* ACCESSORIES AND ENTRANCES





#### ZONE FOR YOUR BUSINESS

Nova Varos Municipality +381 33 62 140 opstina@novavaros.rs