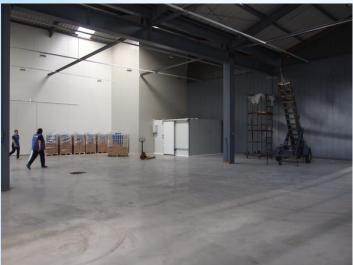

.836m<sup>2</sup>
- Total gross surface area: 29.830m<sup>2</sup>
- Infrastructure equipment:
- Electrical installations,
- ✓ Water supply and sewerage,
- ✓ Access road ,
- Heating network, phone, internet connection
- Separate halls and separate entrance with manipulative space and offices for everyone investor

# Location description



- Approval for construciton Yes
- Use permit Yes
- Property Public, Municipality Nova Varos
- According to the General Regulation Plan (PGR) -Economy



## Location description

- The total area of the loased property is located 20.092m<sup>2</sup>.
- Investors operating in the zone are companies "Merser trade" LTH and "FA-International"LTH
- The remaining net free space amounts to 6.000m<sup>2</sup>

## Location description





#### \*MERSER TRAPE









#### \*F.A. INTERNATIONAL









#### FREE HALLS AND PRODUCTION - STORAGE SPACE









#### \* HALLWAY, MANIPULATIVE AND OFFICE SPACE









#### \* ACCESSORIES AND ENTRANCES





#### ZONE FOR YOUR BUSINESS

Nova Varos Municipality +381 33 62 140 opstina@novavaros.rs