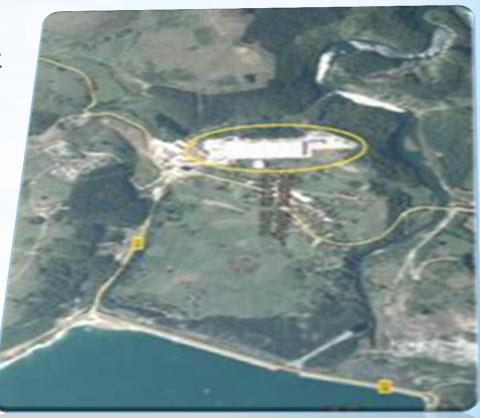

Business zone Inova is located at the 10th km from the center of Nova Varos, in the village Kokin Brod, on the main road M-21.

## Location

- Total land area: 79.836m<sup>2</sup>
- Total gross surface area: 29.830m<sup>2</sup>
- Infrastructure equipment:
- Electrical installations,
- ✓ Water supply and sewerage,
- ✓ Access road ,
- Heating network, phone, internet connection
- Separate halls and separate entrance with manipulative space and offices for everyone investor