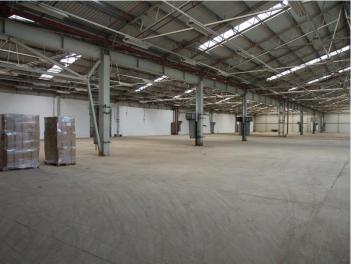

face area: 29.830m<sup>2</sup>
- Infrastructure equipment:
- Electrical installations,
- ✓ Water supply and sewerage,
- ✓ Access road ,
- Heating network, phone, internet connection
- Separate halls and separate entrance with manipulative space and offices for everyone investor

# Location description



- Approval for construciton Yes
- Use permit Yes
- Property Public, Municipality Nova Varos
- According to the General Regulation Plan (PGR) -Economy



## Location description

- The total area of the loased property is located 20.092m<sup>2</sup>.
- Investors operating in the zone are companies "Merser trade" LTH and "FA-International"LTH
- The remaining net free space amounts to 6.000m<sup>2</sup>

## Location description





#### \*MERSER TRAPE









#### \*F.A. INTERNATIONAL









#### FREE HALLS AND PRODUCTION - STORAGE SPACE









#### \* HALLWAY, MANIPULATIVE AND OFFICE SPACE









#### \* ACCESSORIES AND ENTRANCES





#### ZONE FOR YOUR BUSINESS

Nova Varos Municipality +381 33 62 140 opstina@novavaros.rs