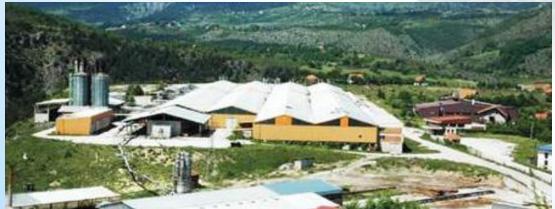

## Location

- Total land area: 79.836m<sup>2</sup>
- Total gross surface area: 29.830m<sup>2</sup>
- Infrastructure equipment:
- Electrical installations,
- ✓ Water supply and sewerage,
- ✓ Access road ,
- Heating network, phone, internet connection
- Separate halls and separate entrance with manipulative space and offices for everyone investor

## Location description

- The total area of the loased property is located 20.092m<sup>2</sup>.
- Investors operating in the zone are companies "Merser trade" LTH and "FA-International"LTH
- The remaining net free space amounts to 6.000m<sup>2</sup>

#### \*MERSER TRAPE

#### \*F.A. INTERNATIONAL

#### FREE HALLS AND PRODUCTION - STORAGE SPACE

#### \* HALLWAY, MANIPULATIVE AND OFFICE SPACE

#### \* ACCESSORIES AND ENTRANCES