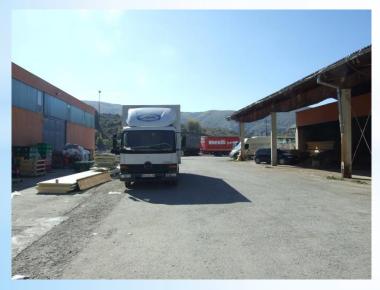

## Location description

- The total area of the loased property is located 20.092m<sup>2</sup>.
- Investors operating in the zone are companies "Merser trade" LTH and "FA-International"LTH
- The remaining net free space amounts to 6.000m<sup>2</sup>

#### FREE HALLS AND PRODUCTION - STORAGE SPACE

#### \* HALLWAY, MANIPULATIVE AND OFFICE SPACE

#### \* ACCESSORIES AND ENTRANCES