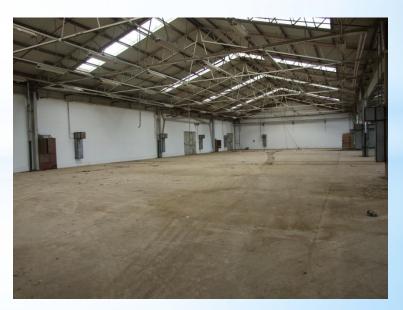

ent:
- Electrical installations,
- ✓ Water supply and sewerage,
- ✓ Access road ,
- Heating network, phone, internet connection
- Separate halls and separate entrance with manipulative space and offices for everyone investor

# Location description



- Approval for construciton Yes
- Use permit Yes
- Property Public, Municipality Nova Varos
- According to the General Regulation Plan (PGR) -Economy



## Location description

- The total area of the loased property is located 20.092m<sup>2</sup>.
- Investors operating in the zone are companies "Merser trade" LTH and "FA-International"LTH
- The remaining net free space amounts to 6.000m<sup>2</sup>

## Location description





#### \*MERSER TRAPE









#### \*F.A. INTERNATIONAL









#### FREE HALLS AND PRODUCTION - STORAGE SPACE









#### \* HALLWAY, MANIPULATIVE AND OFFICE SPACE









#### \* ACCESSORIES AND ENTRANCES





#### ZONE FOR YOUR BUSINESS

Nova Varos Municipality +381 33 62 140 opstina@novavaros.rs