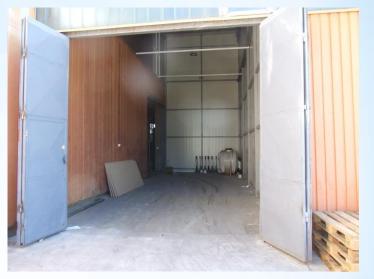

- Electrical installations,
- ✓ Water supply and sewerage,
- ✓ Access road ,
- Heating network, phone, internet connection
- Separate halls and separate entrance with manipulative space and offices for everyone investor

# Location description



- Approval for construciton Yes
- Use permit Yes
- Property Public, Municipality Nova Varos
- According to the General Regulation Plan (PGR) -Economy



## Location description

- The total area of the loased property is located 20.092m<sup>2</sup>.
- Investors operating in the zone are companies "Merser trade" LTH and "FA-International"LTH
- The remaining net free space amounts to 6.000m<sup>2</sup>

## Location description





#### \*MERSER TRAPE









#### \*F.A. INTERNATIONAL









#### FREE HALLS AND PRODUCTION - STORAGE SPACE









#### \* HALLWAY, MANIPULATIVE AND OFFICE SPACE









#### \* ACCESSORIES AND ENTRANCES





#### ZONE FOR YOUR BUSINESS

Nova Varos Municipality +381 33 62 140 opstina@novavaros.rs