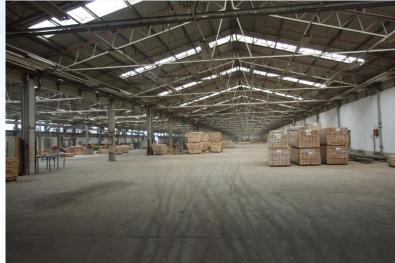

## Location description

- The total area of the loased property is located 20.092m<sup>2</sup>.
- Investors operating in the zone are companies "Merser trade" LTH and "FA-International"LTH
- The remaining net free space amounts to 6.000m<sup>2</sup>

#### FREE HALLS AND PRODUCTION - STORAGE SPACE