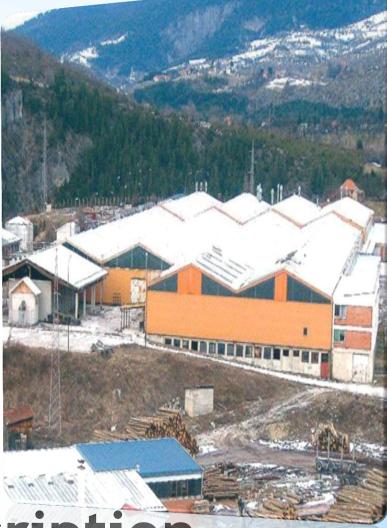

Business zone Inova is located at the 10th km from the center of Nova Varos, in the village Kokin Brod, on the main road M-21.

## Location

- Total land area: 79.836m<sup>2</sup>
- Total gross surface area: 29.830m<sup>2</sup>
- Infrastructure equipment:
- Electrical installations,
- ✓ Water supply and sewerage,
- ✓ Access road ,
- Heating network, phone, internet connection
- Separate halls and separate entrance with manipulative space and offices for everyone investor

# Location description

- Approval for construciton Yes
- Use permit Yes
- Property Public, Municipality Nova Varos
- According to the General Regulation Plan (PGR) -Economy