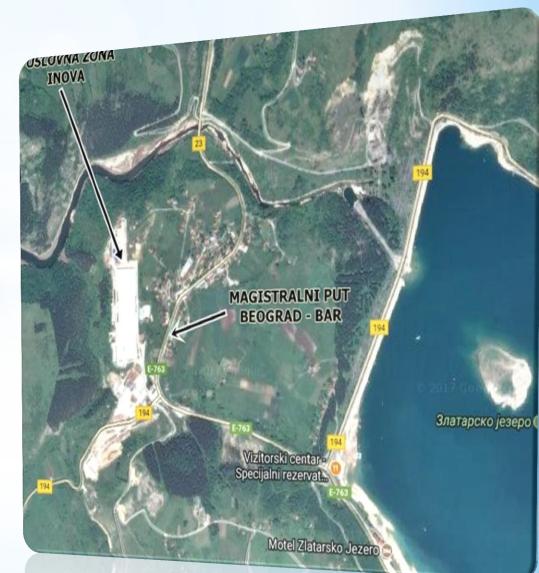

Business zone Inova is located at the 10th km from the center of Nova Varos, in the village Kokin Brod, on the main road M-21.

## Location

- Total land area: 79.836m<sup>2</sup>
- Total gross surface area: 29.830m<sup>2</sup>
- Infrastructure equipment:
- Electrical installations,
- ✓ Water supply and sewerage,
- ✓ Access road ,
- Heating network, phone, internet connection
- Separate halls and separate entrance with manipulative space and offices for everyone investor