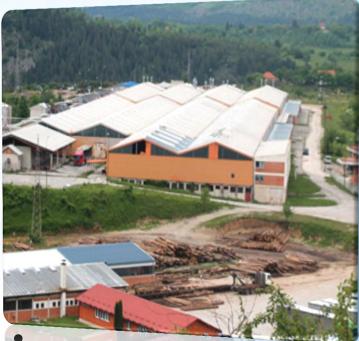

## Location

- Total land area: 79.836m<sup>2</sup>
- Total gross surface area: 29.830m<sup>2</sup>
- Infrastructure equipment:
- Electrical installations,
- ✓ Water supply and sewerage,
- ✓ Access road ,
- Heating network, phone, internet connection
- Separate halls and separate entrance with manipulative space and offices for everyone investor

## Location description

- The total area of the loased property is located 20.092m<sup>2</sup>.
- Investors operating in the zone are companies "Merser trade" LTH and "FA-International"LTH
- The remaining net free space amounts to 6.000m<sup>2</sup>