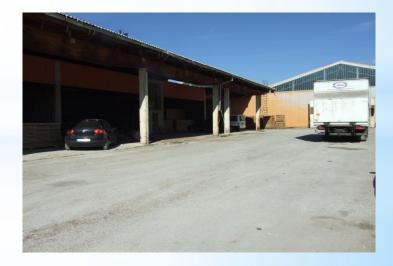

## Location description

- The total area of the loased property is located 20.092m<sup>2</sup>.
- Investors operating in the zone are companies "Merser trade" LTH and "FA-International"LTH
- The remaining net free space amounts to 6.000m<sup>2</sup>

#### FREE HALLS AND PRODUCTION - STORAGE SPACE

#### \* HALLWAY, MANIPULATIVE AND OFFICE SPACE

#### \* ACCESSORIES AND ENTRANCES