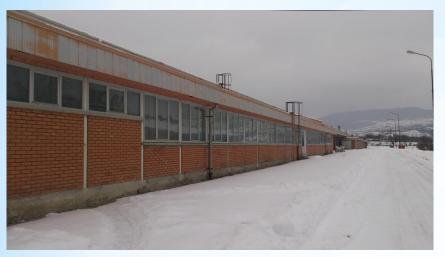

Business zone Inova is located at the 10th km from the center of Nova Varos, in the village Kokin Brod, on the main road M-21.

## Location

- Total land area: 79.836m<sup>2</sup>
- Total gross surface area: 29.830m<sup>2</sup>
- Infrastructure equipment:
- Electrical installations,
- ✓ Water supply and sewerage,
- ✓ Access road ,
- Heating network, phone, internet connection
- Separate halls and separate entrance with manipulative space and offices for everyone investor

# Location description

- Approval for construciton Yes
- Use permit Yes
- Property Public, Municipality Nova Varos
- According to the General Regulation Plan (PGR) -Economy